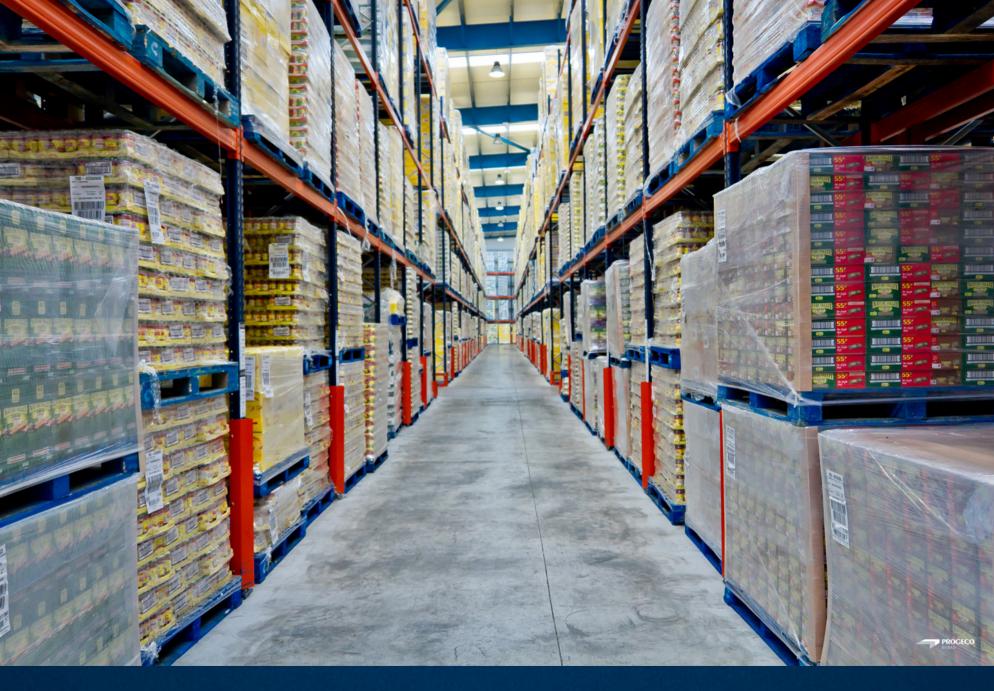

#### 6,000 m<sup>2</sup> warehouse with racks

- 7 lateral forklifts and 10 frontal forklifts.
- · All electric machinery.
- · Wifi terminals.
- · WMS.
- · Online inventory and control of stocks.
- · Automated input and output of data.
- · Communications via EDI.
- · Video surveillance.

#### 14,000 m<sup>2</sup> of general storage

- 20 diesel machines of to 4 tons and capable of entering into containers.
- · Fire detection and extinction.
- · Reception of goods.
- · Classification by destination and client.
- · Daily computerised information via fax, email or EDI.
- · Transport and distribution.