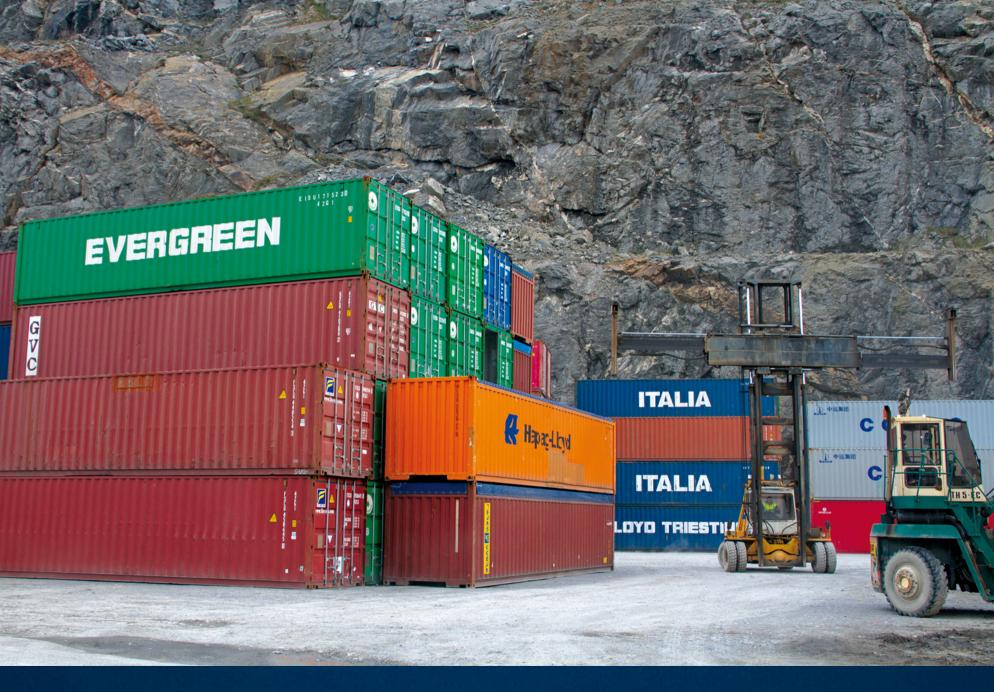

#### 60,000 m² depot storage space

- 4 empty container handlers + 1 reach stacker for up to 46 t.
- · Linked to Shipping companies.
- · Associated member of ARCE.
- · Lines: CMA CGM, MAERSK, EVERGREEN, HAPAG LLOYD, COSCO, HAMBURG SUD, APL, CHINA SHIPPING, HANJIN, K-LINE.
- Own transport.
- · Inspection of containers.
- · Repairs under IICL or Inservice standards.
- · Services provided to reefer containers: