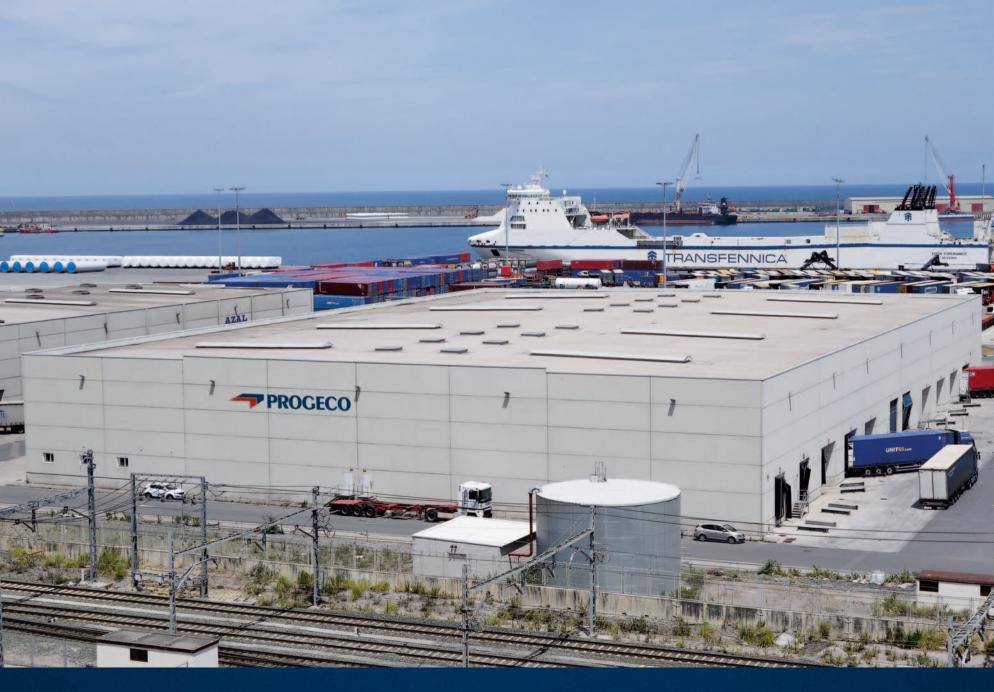

## Best location in the Port of Bilbao

200 metres away from the container terminal

The Port of Bilbao is one of the most important transport and logistics centres in the EU Atlantic Arc and the most important port in the north of Spain.

#### 60,000 m² depot storage space

- 4 empty container handlers + 1 reach stacker for up to 46 t.
- · Linked to Shipping companies.
- · Associated member of ARCE.
- · Lines: CMA CGM, MAERSK, EVERGREEN, HAPAG LLOYD, COSCO, HAMBURG SUD, APL, CHINA SHIPPING, HANJIN, K-LINE.
- Own transport.
- · Inspection of containers.
- · Repairs under IICL or Inservice standards.
- · Services provided to reefer containers: