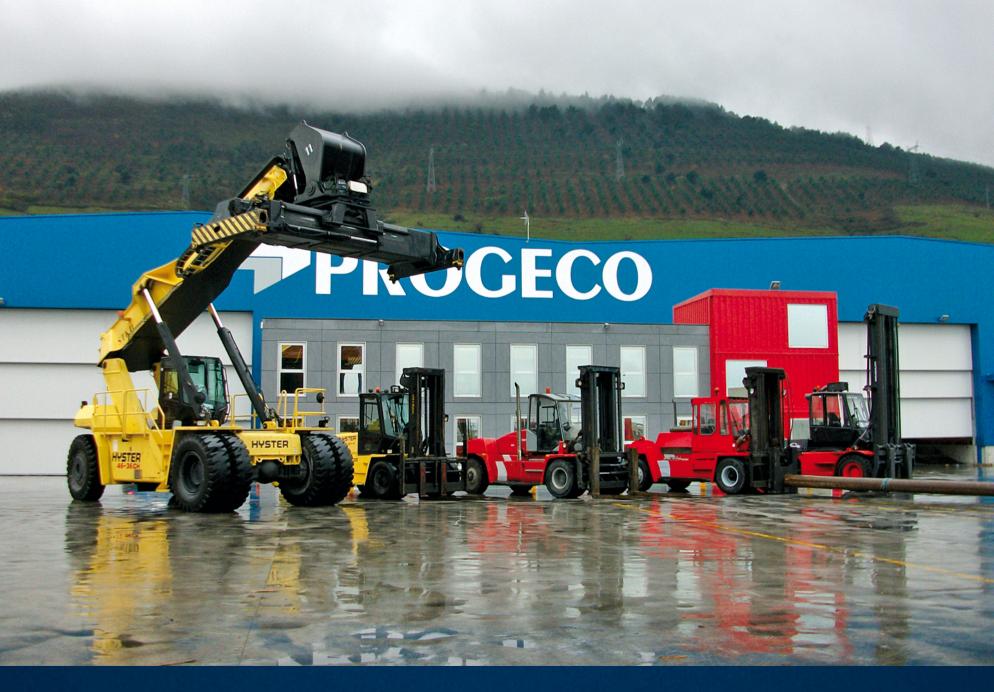

### Specialised machinery

#### 60,000 m² depot storage space

- 4 empty container handlers + 1 reach stacker for up to 46 t.
- · Linked to Shipping companies.
- · Associated member of ARCE.
- · Lines: CMA CGM, MAERSK, EVERGREEN, HAPAG LLOYD, COSCO, HAMBURG SUD, APL, CHINA SHIPPING, HANJIN, K-LINE.
- Own transport.
- · Inspection of containers.
- · Repairs under IICL or Inservice standards.
- · Services provided to reefer containers: