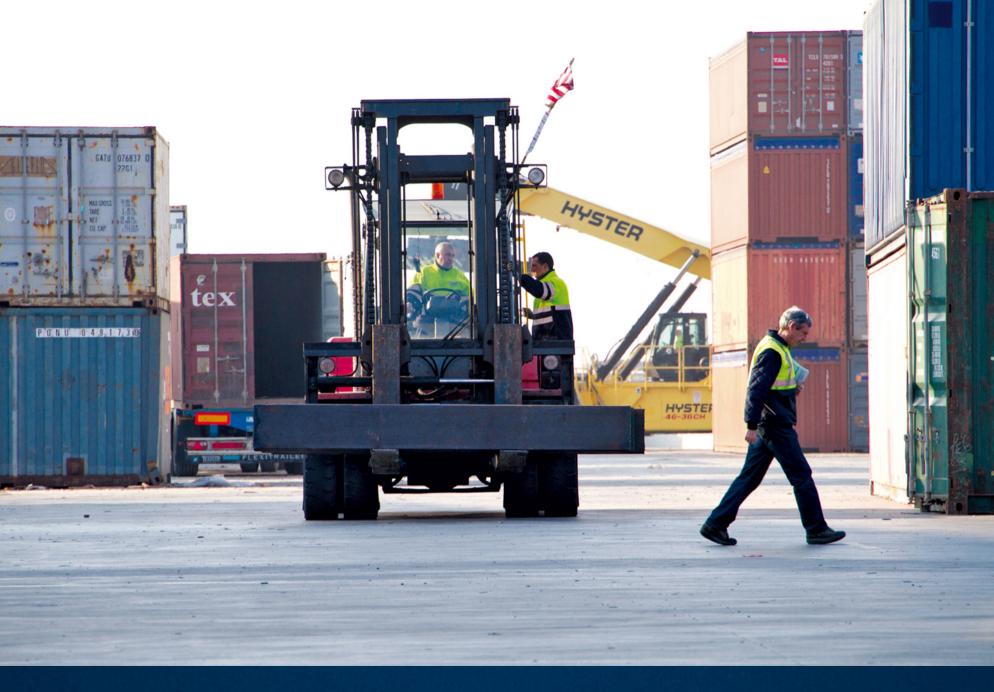

## 4,000 m<sup>2</sup> of semi-covered surface for large or steel products

(billets, pipes, profiles, coils...), with specialised machinery of up to 46 tons to handle special cargo.

#### 60,000 m² depot storage space

- 4 empty container handlers + 1 reach stacker for up to 46 t.
- · Linked to Shipping companies.
- · Associated member of ARCE.
- · Lines: CMA CGM, MAERSK, EVERGREEN, HAPAG LLOYD, COSCO, HAMBURG SUD, APL, CHINA SHIPPING, HANJIN, K-LINE.
- Own transport.
- · Inspection of containers.
- · Repairs under IICL or Inservice standards.
- · Services provided to reefer containers: