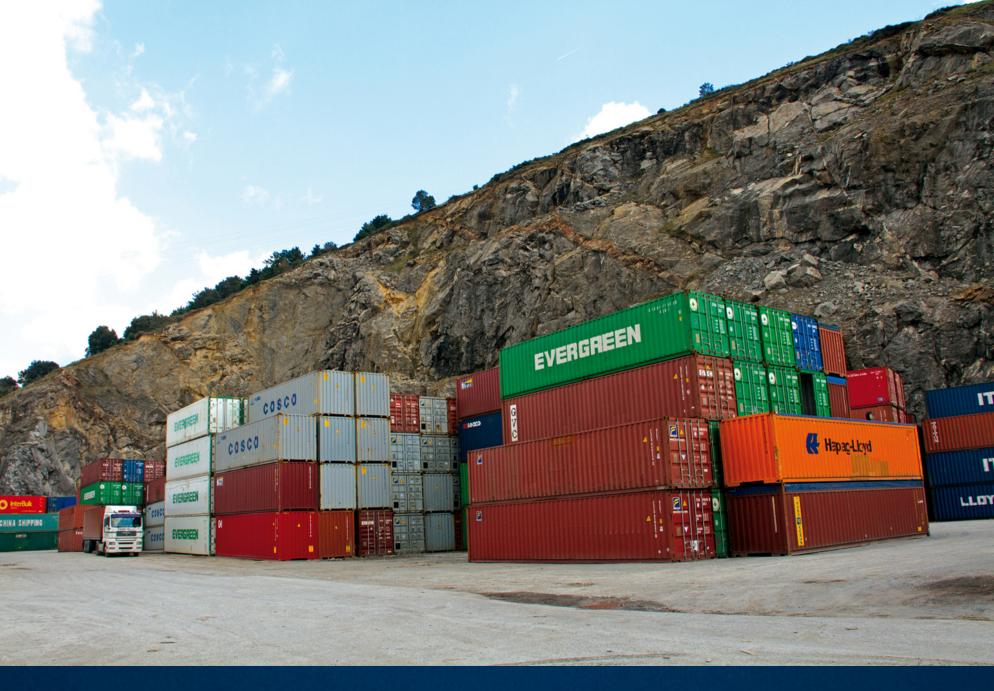

#### 60,000 m² depot storage space

- 4 empty container handlers + 1 reach stacker for up to 46 t.
- · Linked to Shipping companies.
- · Associated member of ARCE.
- · Lines: CMA CGM, MAERSK, EVERGREEN, HAPAG LLOYD, COSCO, HAMBURG SUD, APL, CHINA SHIPPING, HANJIN, K-LINE.
- Own transport.
- · Inspection of containers.
- · Repairs under IICL or Inservice standards.
- · Services provided to reefer containers: