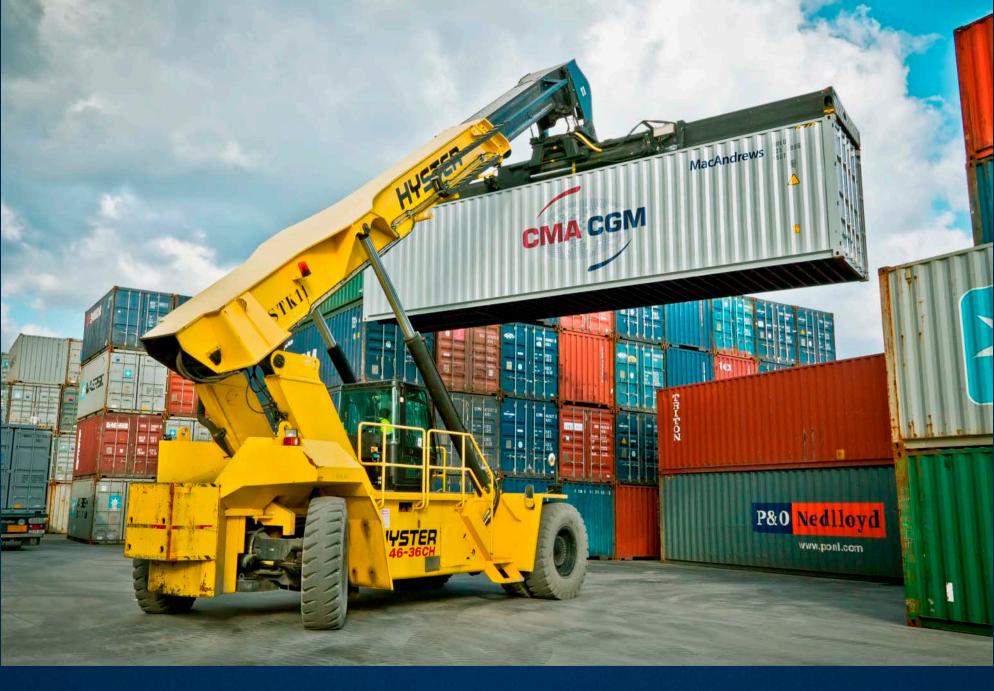

### Specialised machinery

#### 60,000 m² depot storage space

- 4 empty container handlers + 1 reach stacker for up to 46 t.
- · Linked to Shipping companies.
- · Associated member of ARCE.
- · Lines: CMA CGM, MAERSK, EVERGREEN, HAPAG LLOYD, COSCO, HAMBURG SUD, APL, CHINA SHIPPING, HANJIN, K-LINE.
- Own transport.
- · Inspection of containers.
- · Repairs under IICL or Inservice standards.
- · Services provided to reefer containers: