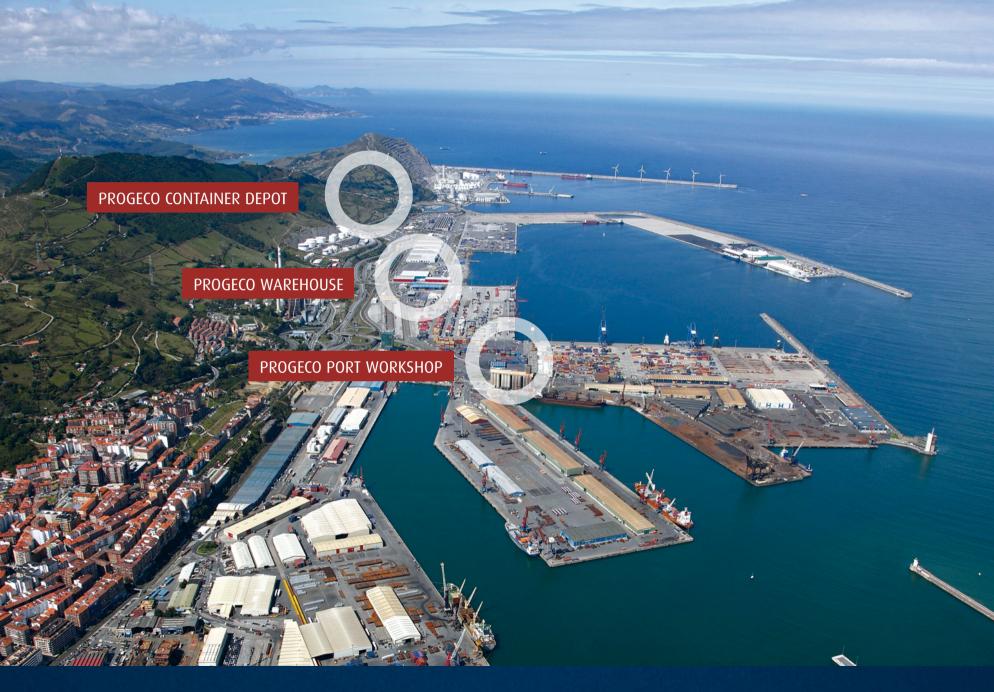

## Best location in the Port of Bilbao

200 metres away from the container terminal

The Port of Bilbao is one of the most important transport and logistics centres in the EU Atlantic Arc and the most important port in the north of Spain.