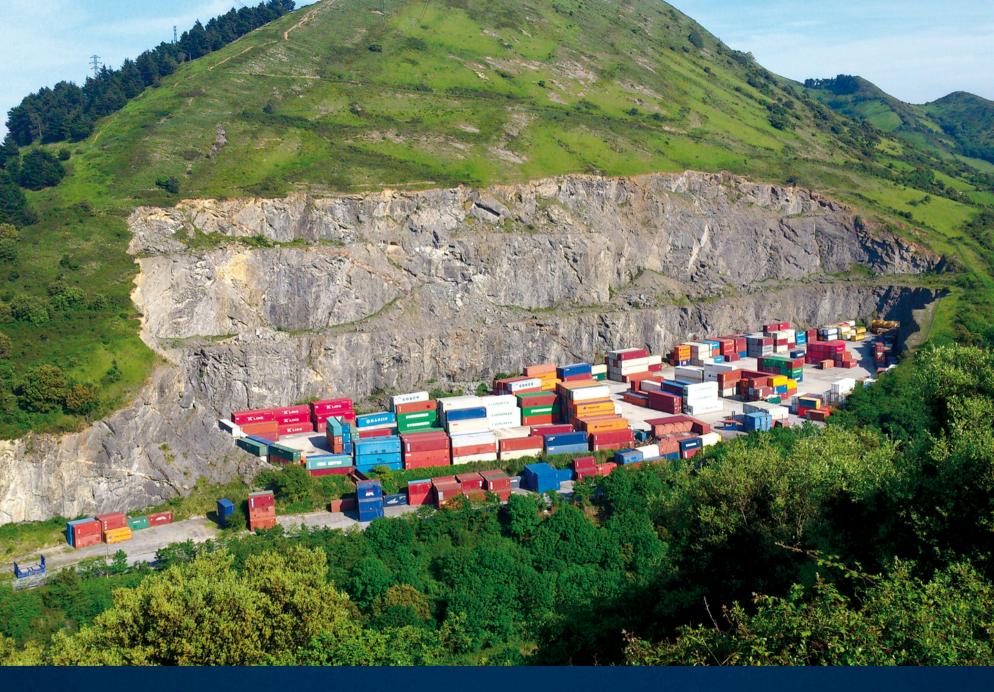

## Best location in the Port of Bilbao

200 metres away from the container terminal

The Port of Bilbao is one of the most important transport and logistics centres in the EU Atlantic Arc and the most important port in the north of Spain.

#### 60,000 m² depot storage space

- 4 empty container handlers + 1 reach stacker for up to 46 t.
- · Linked to Shipping companies.
- · Associated member of ARCE.
- · Lines: CMA CGM, MAERSK, EVERGREEN, HAPAG LLOYD, COSCO, HAMBURG SUD, APL, CHINA SHIPPING, HANJIN, K-LINE.
- Own transport.
- · Inspection of containers.
- · Repairs under IICL or Inservice standards.
- · Services provided to reefer containers: