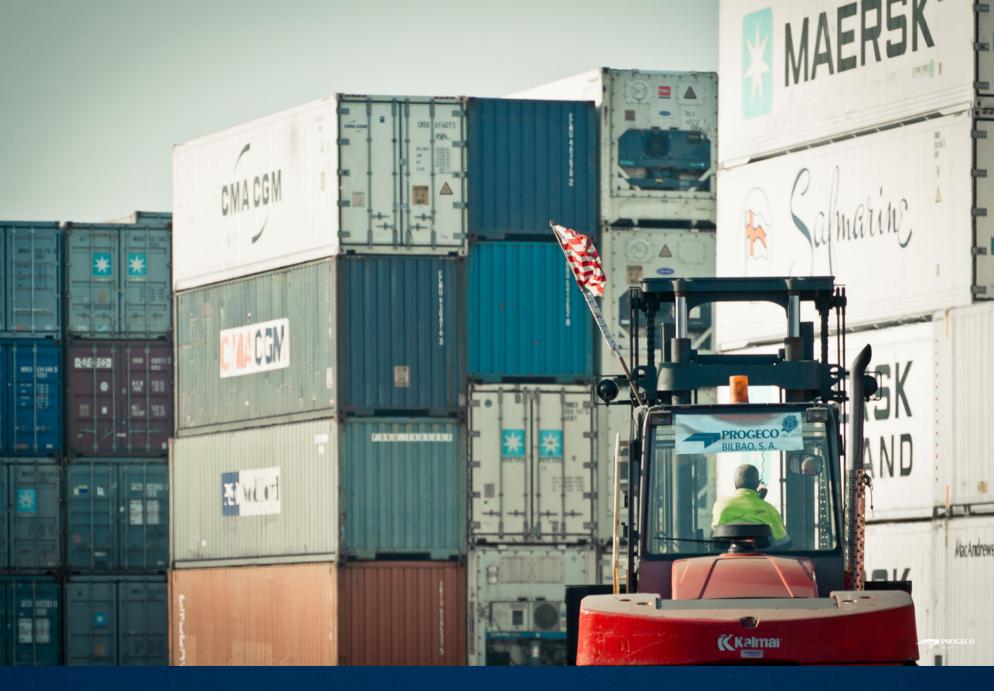

#### 60,000 m² depot storage space

- 4 empty container handlers + 1 reach stacker for up to 46 t.
- · Linked to Shipping companies.
- · Associated member of ARCE.
- · Lines: CMA CGM, MAERSK, EVERGREEN, HAPAG LLOYD, COSCO, HAMBURG SUD, APL, CHINA SHIPPING, HANJIN, K-LINE.
- Own transport.
- · Inspection of containers.
- · Repairs under IICL or Inservice standards.
- · Services provided to reefer containers: