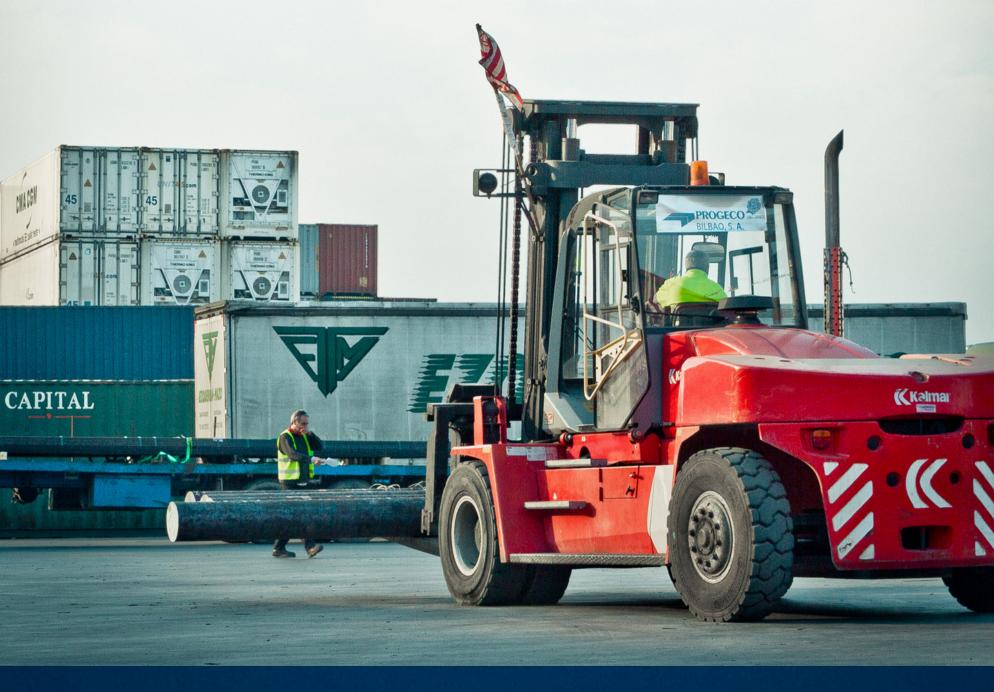

### Specialised machinery

## 4,000 m<sup>2</sup> of semi-covered surface for large or steel products

(billets, pipes, profiles, coils...), with specialised machinery of up to 46 tons to handle special cargo.