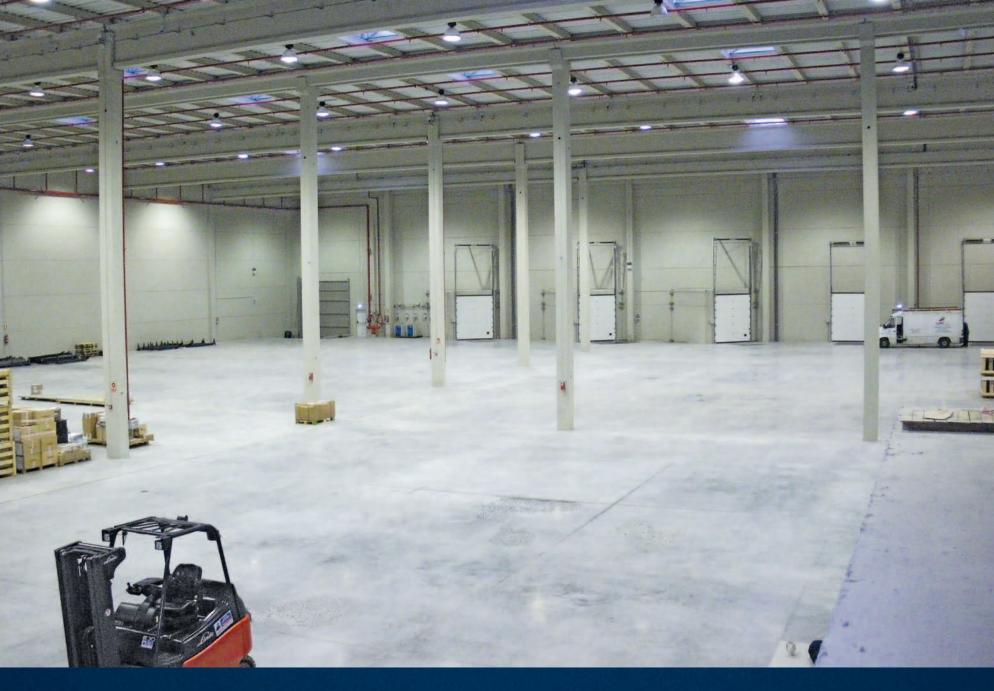

#### 6,000 m<sup>2</sup> warehouse with racks

- 7 lateral forklifts and 10 frontal forklifts.
- · All electric machinery.
- · Wifi terminals.
- · WMS.
- · Online inventory and control of stocks.
- · Automated input and output of data.
- · Communications via EDI.
- · Video surveillance.

#### 14,000 m<sup>2</sup> of general storage

- 20 diesel machines of to 4 tons and capable of entering into containers.
- · Fire detection and extinction.
- · Reception of goods.
- · Classification by destination and client.
- · Daily computerised information via fax, email or EDI.
- · Transport and distribution.