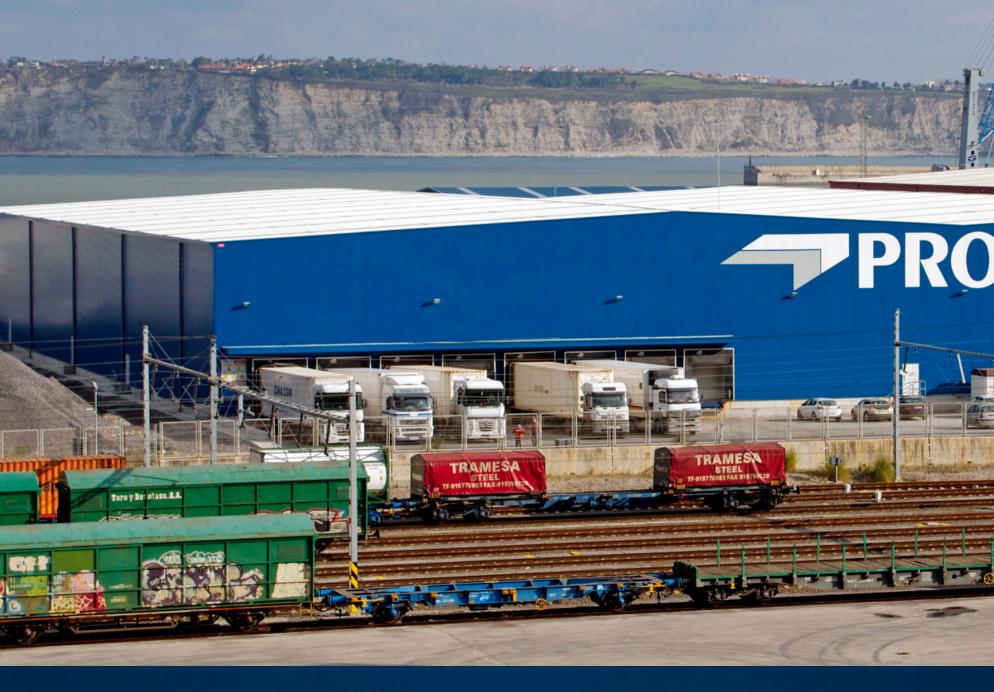

## Best location in the Port of Bilbao

200 metres away from the container terminal

The Port of Bilbao is one of the most important transport and logistics centres in the EU Atlantic Arc and the most important port in the north of Spain.

#### 20,000 m² storage area

- 20,000 m² covered warehouse for loading/unloading goods of up to 15 t with 37 loading docks.
- · Lorry weighbridge.
- · Video surveillance.
- · Loading, unloading and container groupaje.
- · Fleet of 64 lorries.
- Full transport service for containers and parcels.
- Authorised by the Department of Agriculture as a Supplier of Wooden Packaging for exportation.