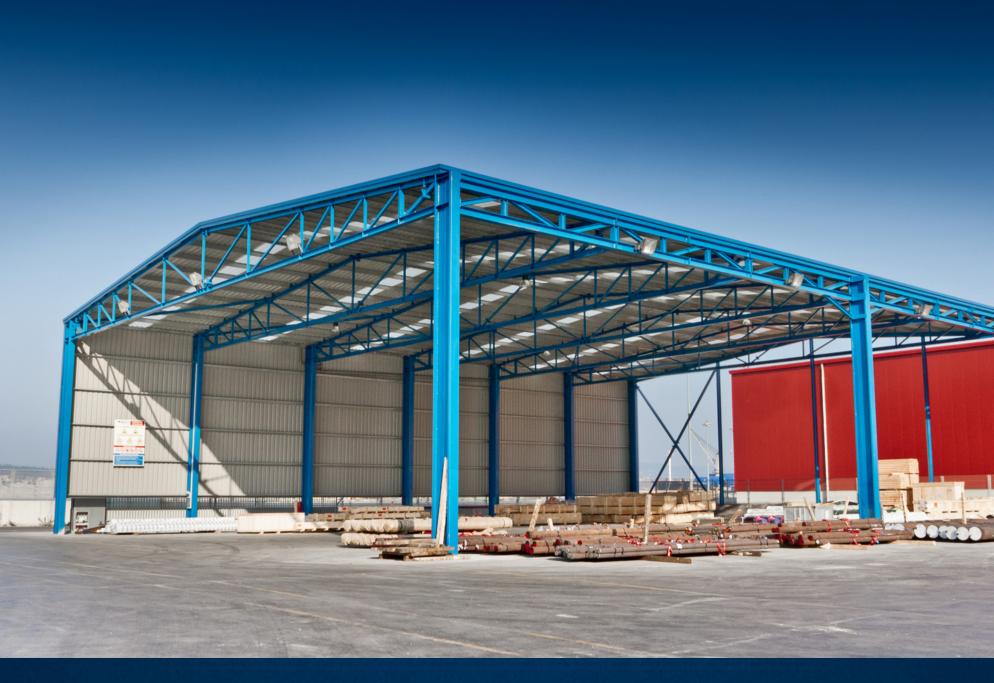

#### 20,000 m² storage area

- 20,000 m² covered warehouse for loading/unloading goods of up to 15 t with 37 loading docks.
- · Lorry weighbridge.
- · Video surveillance.
- · Loading, unloading and container groupaje.
- · Fleet of 64 lorries.
- Full transport service for containers and parcels.
- Authorised by the Department of Agriculture as a Supplier of Wooden Packaging for exportation.