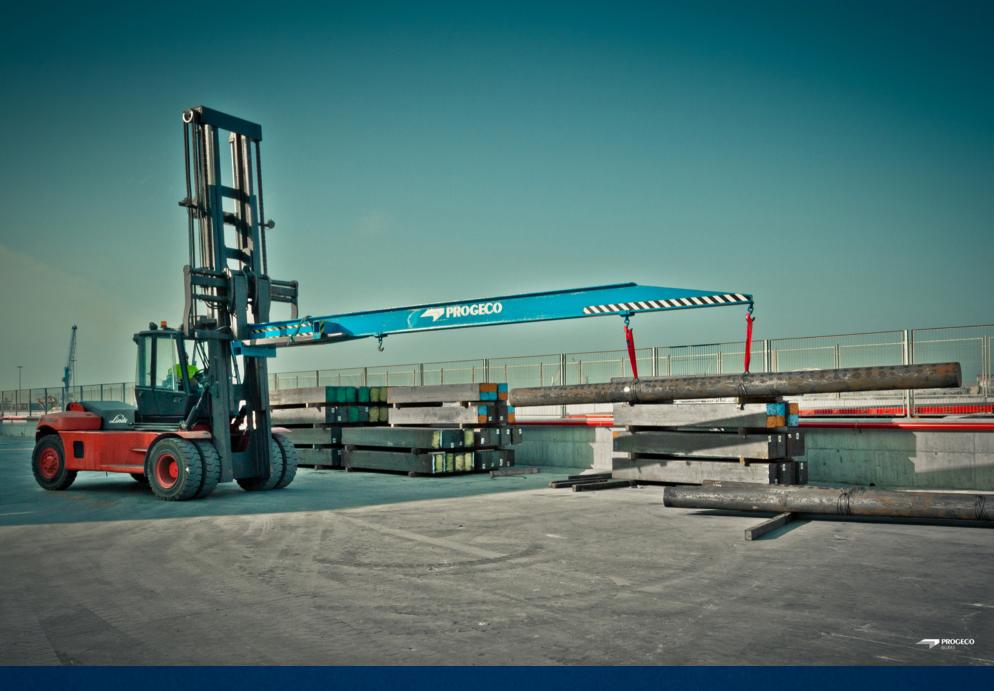

## 4,000 m<sup>2</sup> of semi-covered surface for large or steel products

(billets, pipes, profiles, coils...), with specialised machinery of up to 46 tons to handle special cargo.