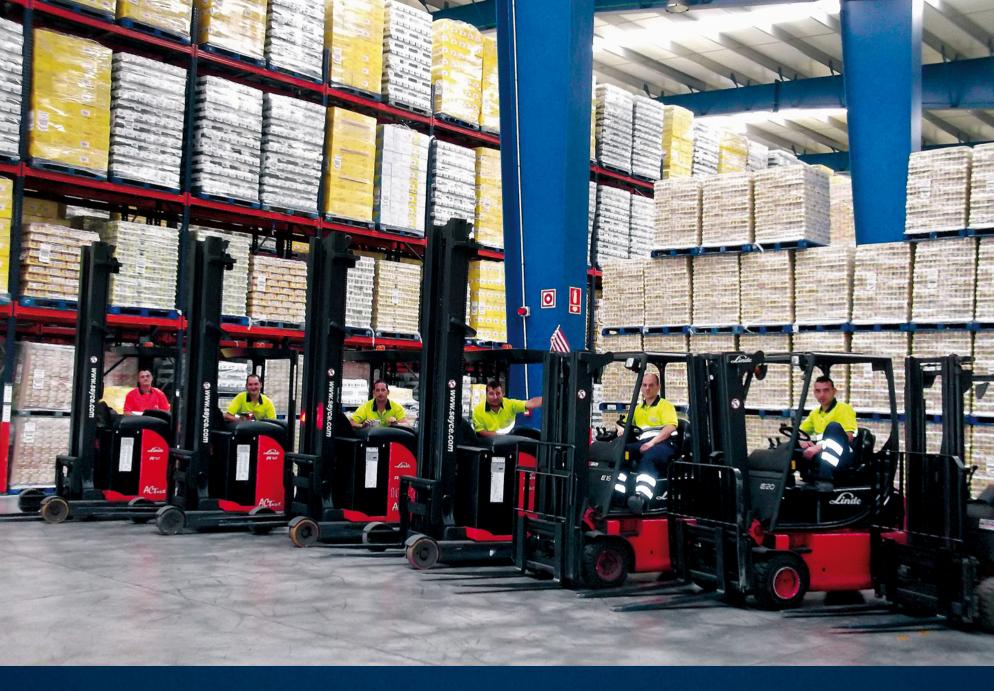

### Specialised machinery

#### 6,000 m<sup>2</sup> warehouse with racks

- 7 lateral forklifts and 10 frontal forklifts.
- · All electric machinery.
- · Wifi terminals.
- · WMS.
- · Online inventory and control of stocks.
- · Automated input and output of data.
- · Communications via EDI.
- · Video surveillance.