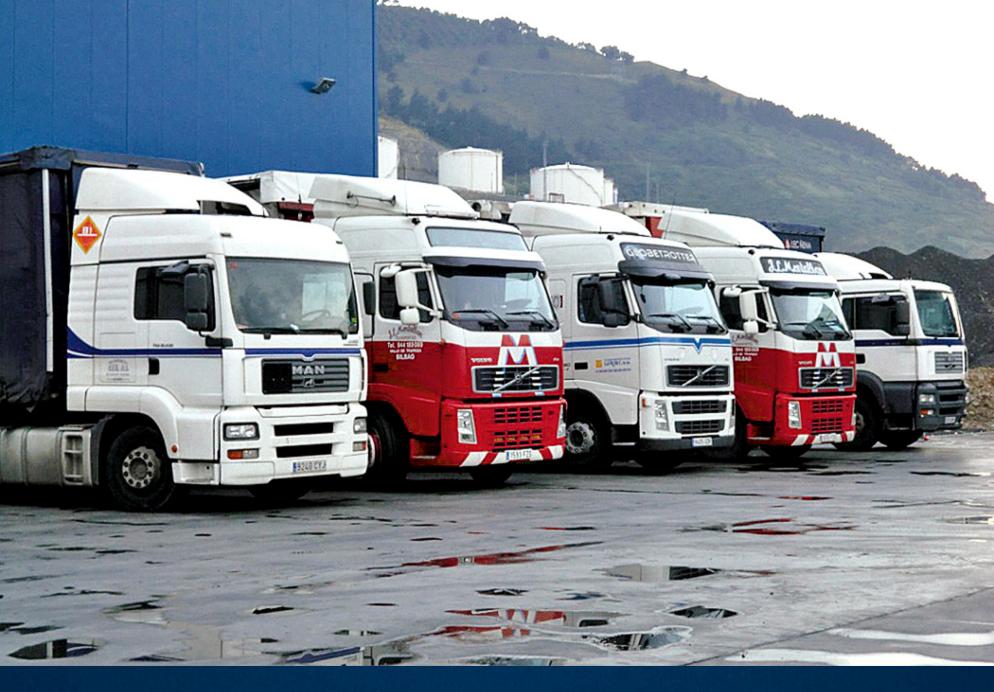

#### 20,000 m² storage area

- 20,000 m² covered warehouse for loading/unloading goods of up to 15 t with 37 loading docks.
- · Lorry weighbridge.
- · Video surveillance.
- · Loading, unloading and container groupaje.
- · Fleet of 64 lorries.
- Full transport service for containers and parcels.
- Authorised by the Department of Agriculture as a Supplier of Wooden Packaging for exportation.