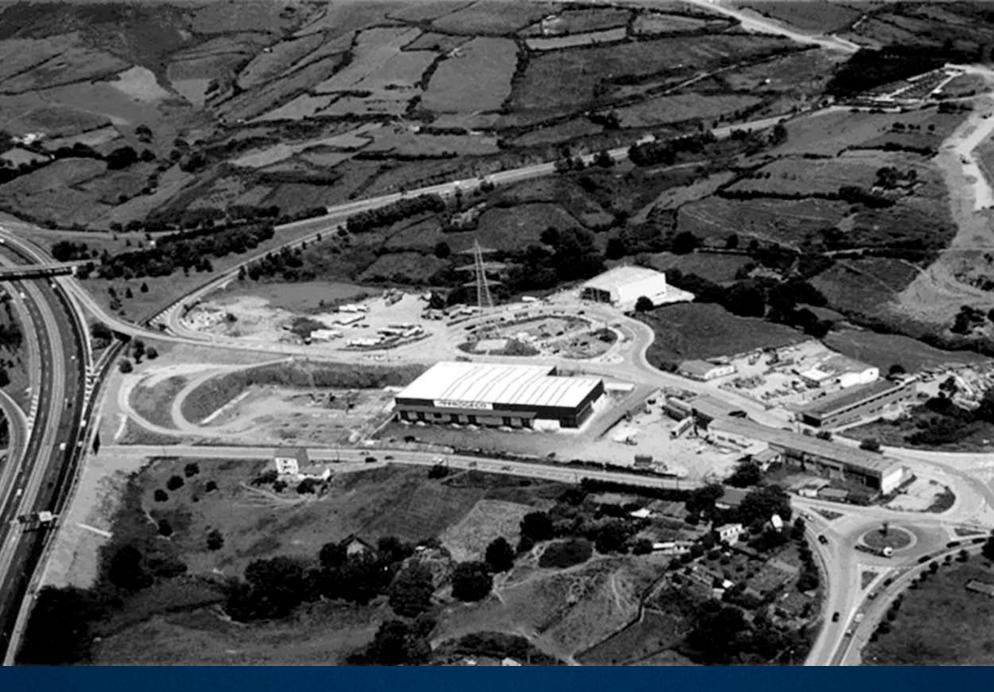

## Best location in the Port of Bilbao

200 metres away from the container terminal

The Port of Bilbao is one of the most important transport and logistics centres in the EU Atlantic Arc and the most important port in the north of Spain.